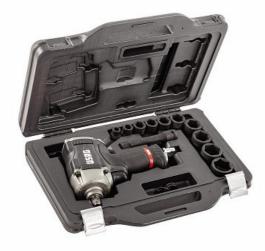

## ASSORTMENT WITH HEXAGONAL SOCKETS AND IMPACT WRENCH IN MODULAR BOX (12 PCS.)

## 929 PC1/C12

PROMO

- Plastic box
- Ergonomic integrated handle
- Double metal closing clip
- Empty sheet steel box: code U09290005Q

## Composition

| Article   |                                       | Pieces | Measures |
|-----------|---------------------------------------|--------|----------|
| LEAR<br>D | 929 PC1 1/2 - Magnesium impact wrench | 1      | -        |

| Article       |                                      | Pieces | Measures                      |
|---------------|--------------------------------------|--------|-------------------------------|
| b Red         | 235 1/2 M - Impact hexagonal sockets | 10     | 10-13-17-18-19-22-24-27-30-32 |
| u <b>(</b> 2) | 236 1/2 M - Impact extensions        | 1      | 125                           |
| <u> </u>      | 235 MCA - Lock pins                  | 2      | 4-6                           |
| Ø             | 235 MDA - Safety rings               | 2      | 4-6                           |